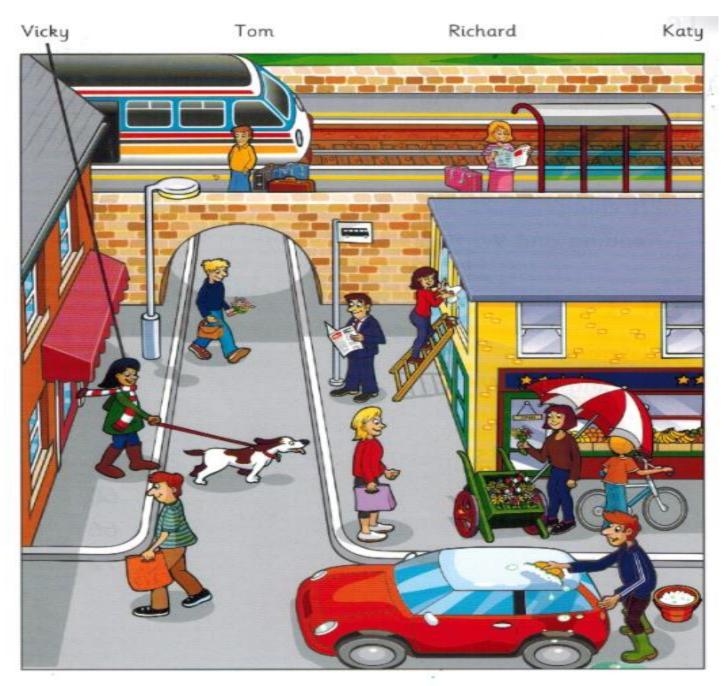

| <b>People's Committee of</b> | District 7 |
|------------------------------|------------|
| Lê Văn Tám Primar            | y School   |

| Name Class | Name: | Class: |
|------------|-------|--------|
|------------|-------|--------|

## **LISTENING**

Listen and draw lines. There is one example.



## **READING & WRITING**

Look and read. Choose the correct words and write them on the lines. There is one example.

a pizza

| flour     |    | police stations                                                                                              | ioney                                   | singers    |
|-----------|----|--------------------------------------------------------------------------------------------------------------|-----------------------------------------|------------|
|           |    | ese people wear special clothes and vel in rockets to go into space.                                         | astronauts                              | 1          |
| 1.        | 1  | The people who work in these make things like toys or televisions.